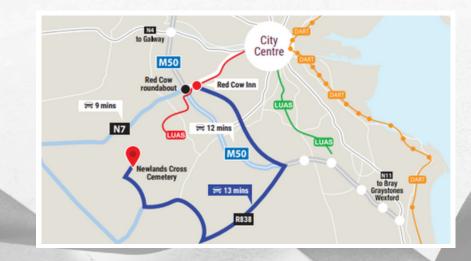

The Red Cow Inn, is located 9 minutes from Newlands Cross Cemetery and Crematorium. Located off exit 9 on the M50,